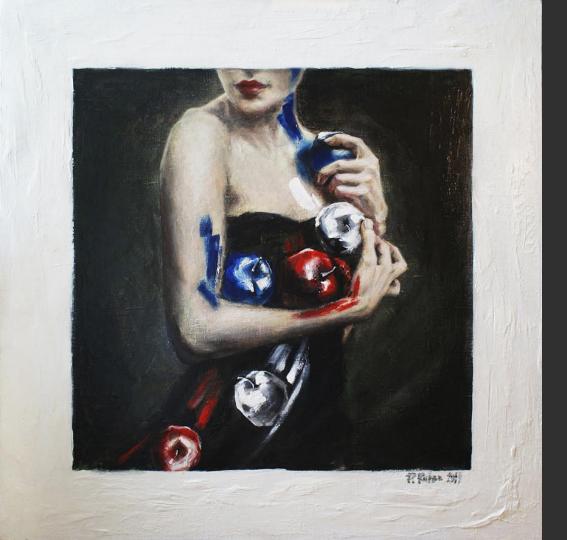

## PETRA RUBAR

A R T I S T

IDENTITY OF SENSUALITY 110 X 110 CM OIL, CANVAS

NO RAIN - NO FLOWERS 110 X 110 CM OIL, CANVAS