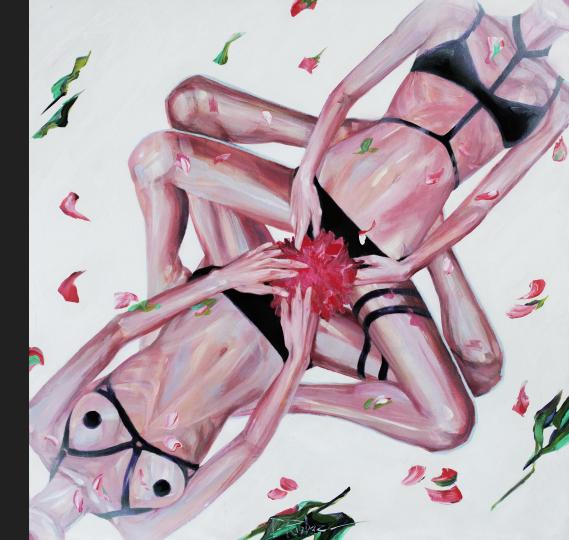

## PETRA RUBAR

A R T I S T

IDENTITY OF SENSUALITY 110 X 110 CM OIL, CANVAS

NO RAIN - NO FLOWERS 110 X 110 CM OIL, CANVAS