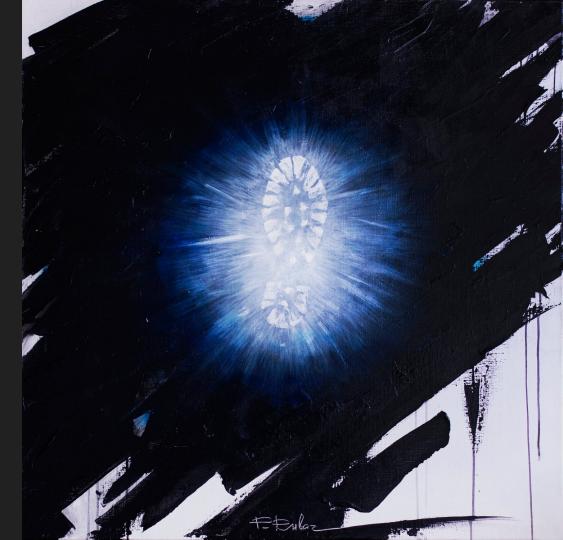

#### DIVE INTO

110X60, 200X130, 70X110 CM OIL, CANVAS

SWAN. SILENCE.

170 X 120 (2) CM OIL, CANVAS

INFINITY SIGNATURE 130X130(2), 130X30 CM OIL, CANVAS

QUOTING THE IMPRESSION

90 X 90 (2) CM OIL, CANVAS

LIFE IS