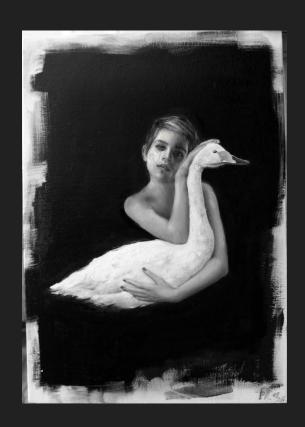

#### DIVE INTO

110X60, 200X130, 70X110 CM OIL, CANVAS

SWAN. SILENCE.

170 X 120 (2) CM OIL, CANVAS

INFINITY SIGNATURE 130X130(2), 130X30 CM OIL, CANVAS

QUOTING THE IMPRESSION

90 X 90 (2) CM OIL, CANVAS

LIFE IS