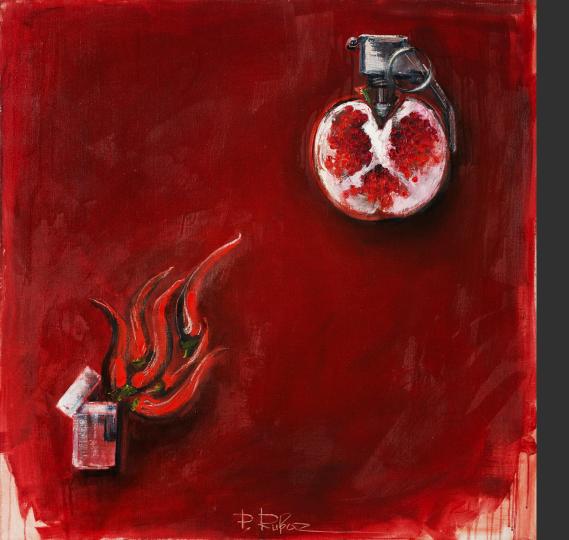

## PETRA RUBAR

A R T I S T



IDENTITY OF SENSUALITY 110 X 110 CM OIL, CANVAS





NO RAIN - NO FLOWERS 110 X 110 CM OIL, CANVAS

# THE PEONIES





KINESTHETIC COMPATIBILITY

NOW

110 X 110 CM
OIL, CANVAS





#### C L E A R FLAVOUR

WARRIOR OF LIGHT 90 X 90 CM OIL, CANVAS





### NOTHING EXCEPT...

THE GARDEN OF RIGHT QUESTIONS





## PORCELAIN TRUST

35 X 35 CM OIL, CANVAS

### ENSHROUDING FLAVOUR





### SEISMIC DEPENDENCY

#### A TOOL

FOR SATISFYING AESTHETIC NEEDS. USE STRICTLY BY APPOINTMENT.





### THE SOUL OF DOLL

90 X 60, 65 X 45 CM OIL, CANVAS

#### REVIVAL





# FRENCH FLAG

### WHALE FAIRY TAIL





#### INNER

POTENCIAL





#### DIVE INTO

110X60, 200X130, 70X110 CM OIL, CANVAS





SWAN. SILENCE.

170 X 120 (2) CM OIL, CANVAS









INFINITY SIGNATURE 130X130(2), 130X30 CM OIL, CANVAS





QUOTING THE IMPRESSION

90 X 90 (2) CM OIL, CANVAS







LIFE IS

TEMPORARY

110X110 (2), 110X25 CM
OIL, CANVAS



KINESTHETIC FIDELITY

45 X 30 (2) CM OIL, CANVAS



#### CONTACTS

FB | INSTA: @PETRA\_RUBAR +38 093 621 91 73 PETRARUBAR@GMAIL .COM