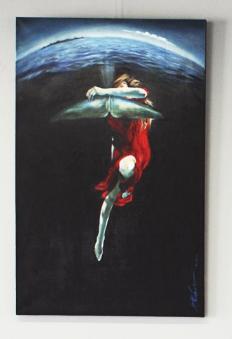

#### DIVE INTO

110X60, 200X130, 70X110 CM OIL, CANVAS

SWAN. SILENCE.

170 X 120 (2) CM OIL, CANVAS

INFINITY SIGNATURE 130X130(2), 130X30 CM OIL, CANVAS

QUOTING THE IMPRESSION

90 X 90 (2) CM OIL, CANVAS

LIFE IS