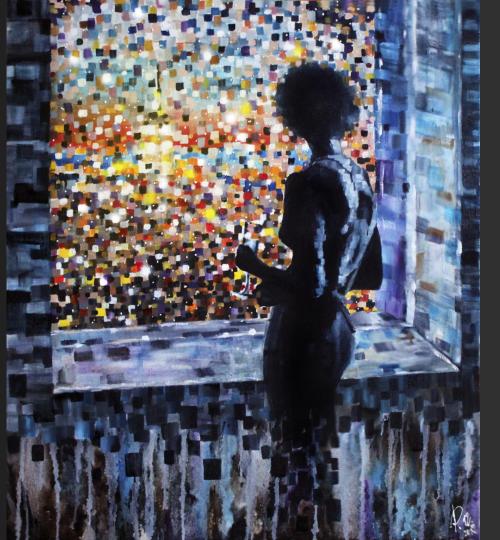

## PETRA RUBAR

A R T I S T

IDENTITY OF SENSUALITY 110 X 110 CM OIL, CANVAS

NO RAIN - NO FLOWERS 110 X 110 CM OIL, CANVAS