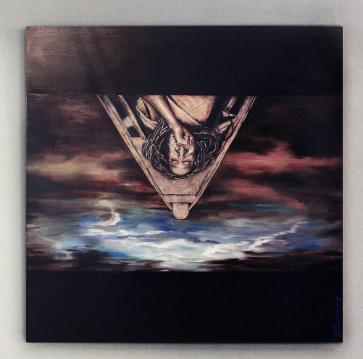

#### DIVE INTO

110X60, 200X130, 70X110 CM OIL, CANVAS

SWAN. SILENCE.

170 X 120 (2) CM OIL, CANVAS

INFINITY SIGNATURE 130X130(2), 130X30 CM OIL, CANVAS

QUOTING THE IMPRESSION

90 X 90 (2) CM OIL, CANVAS

LIFE IS