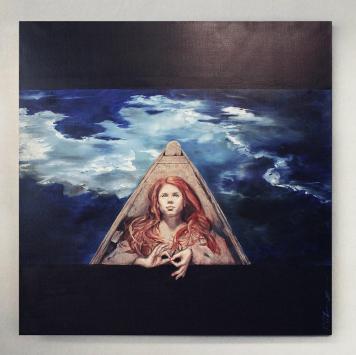

#### DIVE INTO

110X60, 200X130, 70X110 CM OIL, CANVAS

SWAN. SILENCE.

170 X 120 (2) CM OIL, CANVAS

INFINITY SIGNATURE 130X130(2), 130X30 CM OIL, CANVAS

QUOTING THE IMPRESSION

90 X 90 (2) CM OIL, CANVAS

LIFE IS